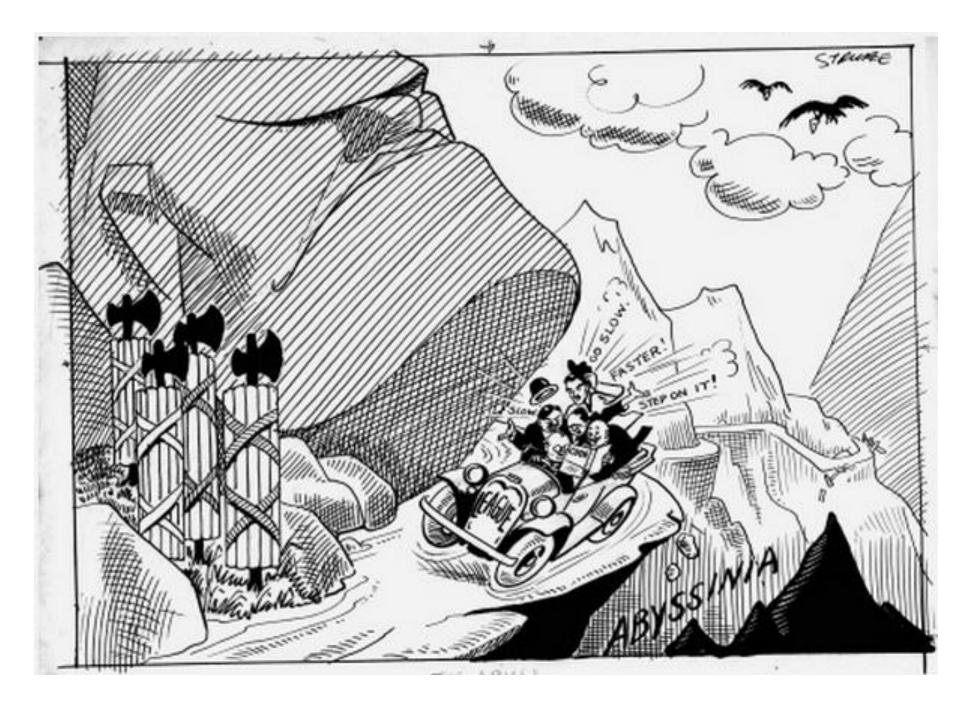

#### **ABYSSINIA**

THE GIRLS HE LEFT BEHIND HIM .

sow

ON THE THRONE OF JUSTICE.

" 00! IT MOVED!"

(Copyright in Alt Countries?