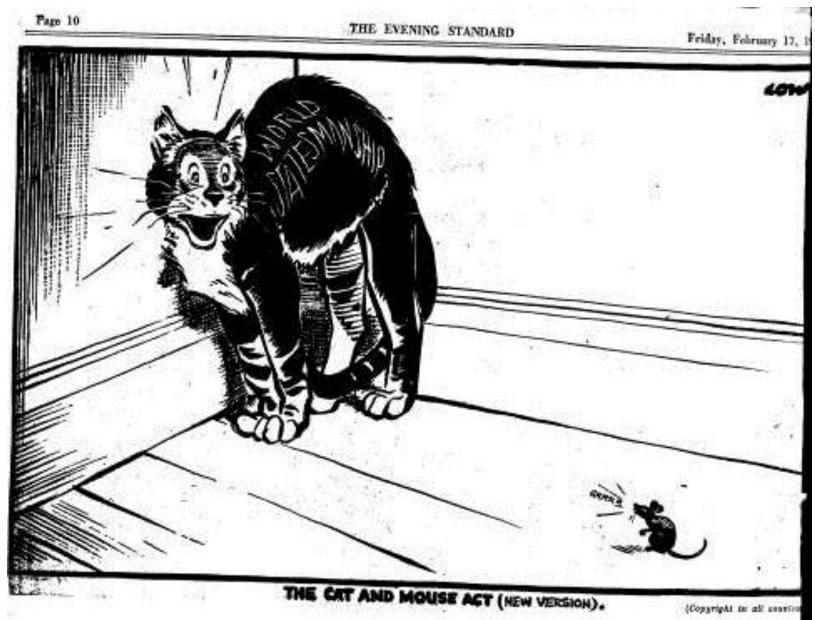

# Following Manchurian crisis and invasion of China

THE JAP: "GIMME SOME O' THAT!"

WILL THE LEAGUE STAND UP TO JAPAN ?