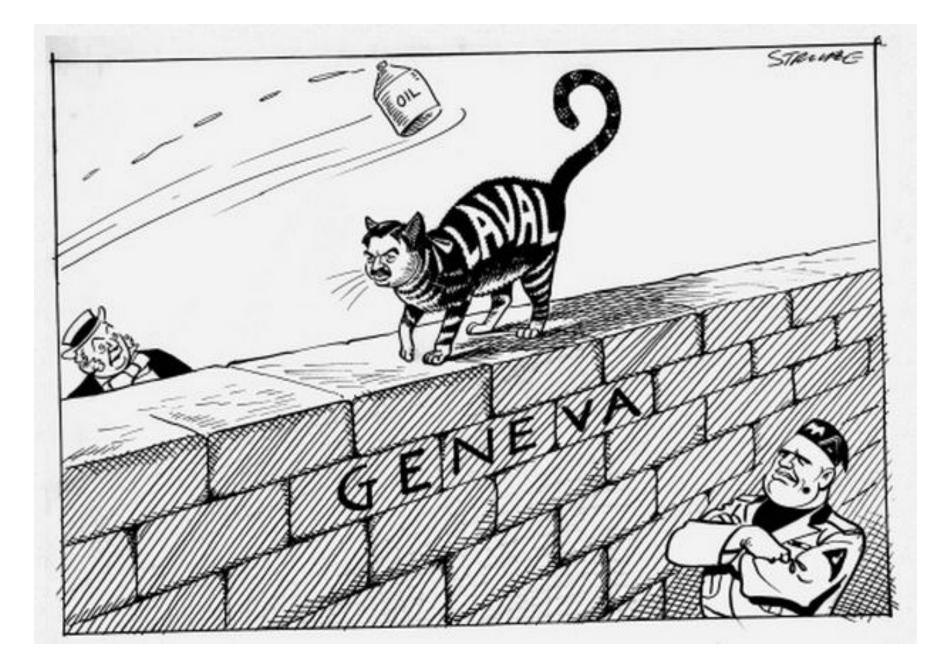

#### **ABYSSINIA**

THE GIRLS HE LEFT BEHIND HIM .

sow

ON THE THRONE OF JUSTICE.

" 00! IT MOVED!"

(Copyright in Alt Countries?