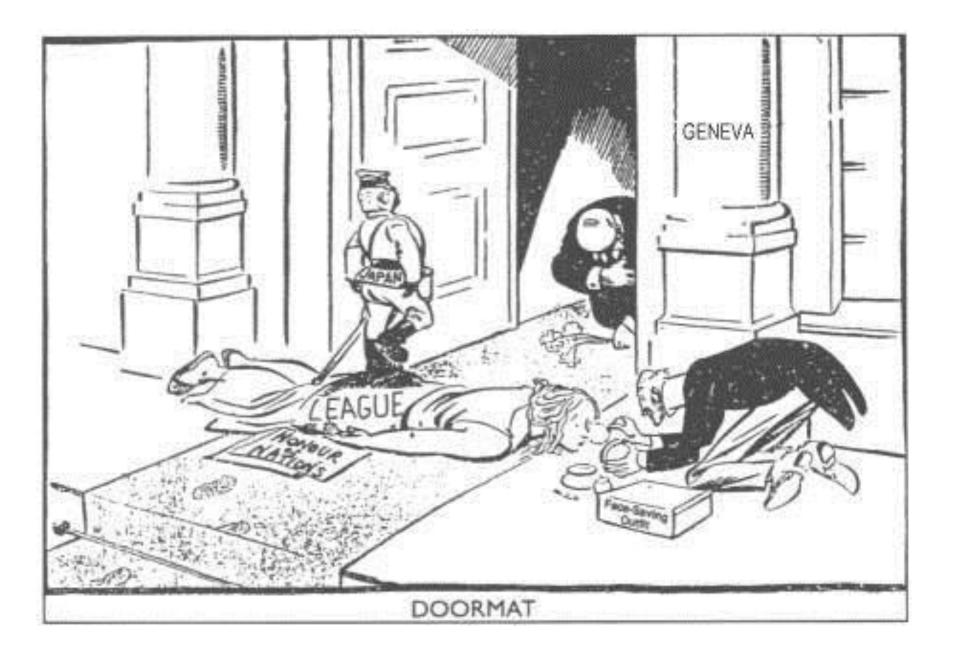

# MANCHURIA AND THE INVASION OF CHINA

# Following Manchurian crisis and invasion of China

THE JAP: "GIMME SOME O' THAT!"

WILL THE LEAGUE STAND UP TO JAPAN ?