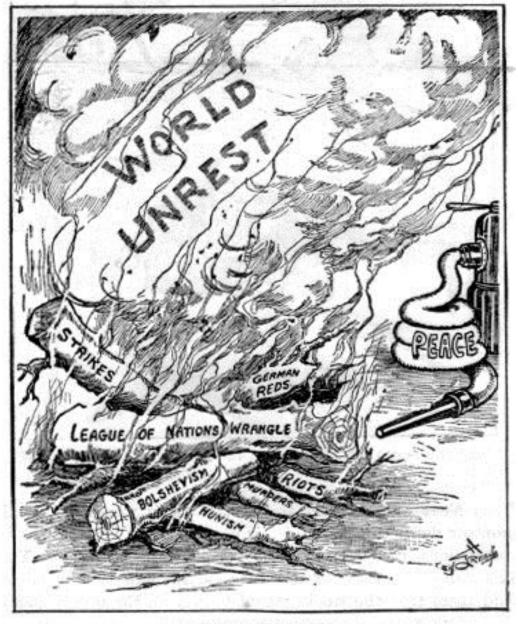

# TREATY OF VERSAILLES/ SETTING UP OF THE LEAGUE OF NATIONS

YOU CAN'T REALLY BLAME HIM FOR WANTING A LIFE-PRESERVER.

—Reid in The National Benublican

TURN ON THE HOSE.

—Greene in the New York Evening Telegram.