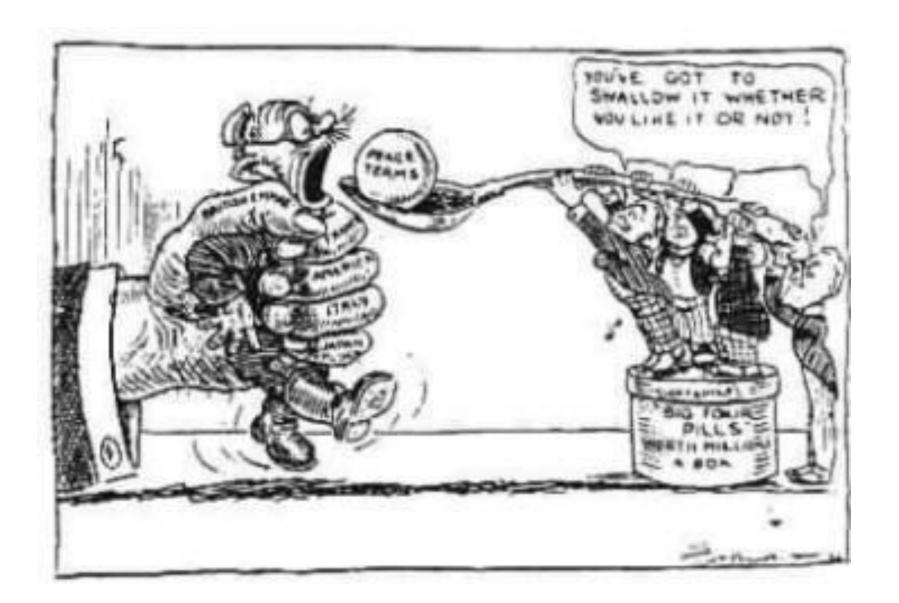

#### **OVERWEIGHTED**

President Wilson: "Here's your olive branch, now get busy."

Dove of Peace: "Of course I want to please everybody but isn't this a bit thick?"