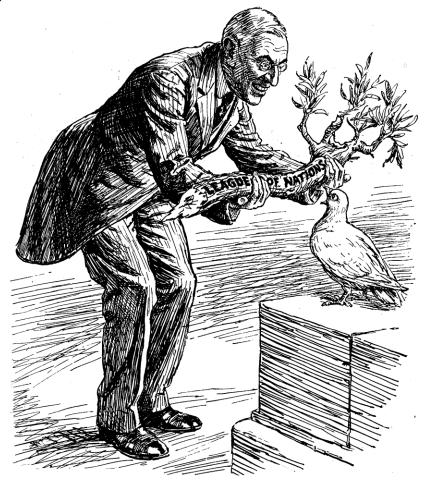

#### **OVERWEIGHTED**

President Wilson: "Here's your olive branch, now get busy."

Dove of Peace: "Of course I want to please everybody but isn't this a bit thick?"