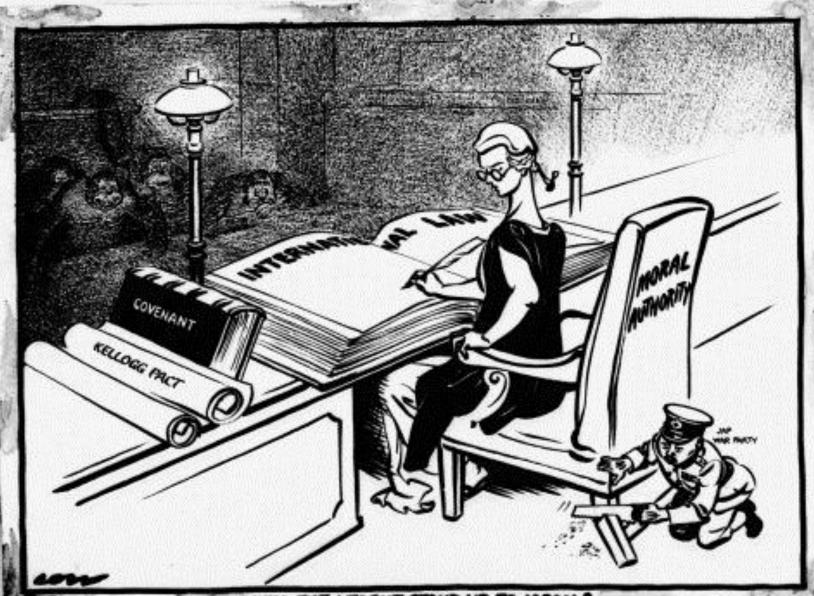

# Following Manchurian crisis and invasion of China

THE JAP: "GIMME SOME O' THAT!"

WILL THE LEAGUE STAND UP TO JAPAN ?