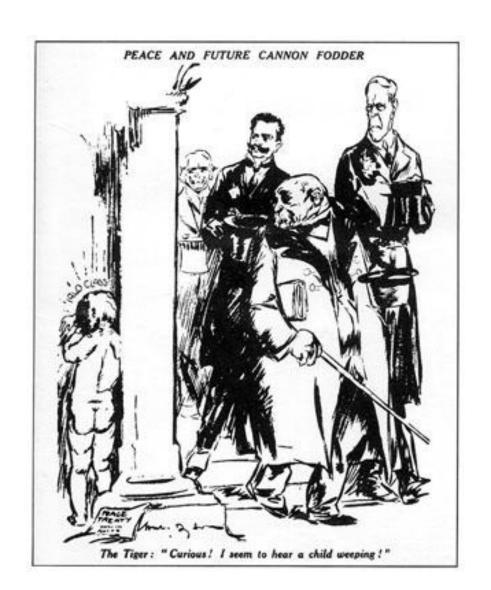

# TREATY OF VERSAILLES/ SETTING UP OF THE LEAGUE OF NATIONS

YOU CAN'T REALLY BLAME HIM FOR WANTING A LIFE-PRESERVER.

—Reid in The National Benublican

TURN ON THE HOSE.

—Greene in the New York Evening Telegram.

# Treaty of Versailles Cartoon