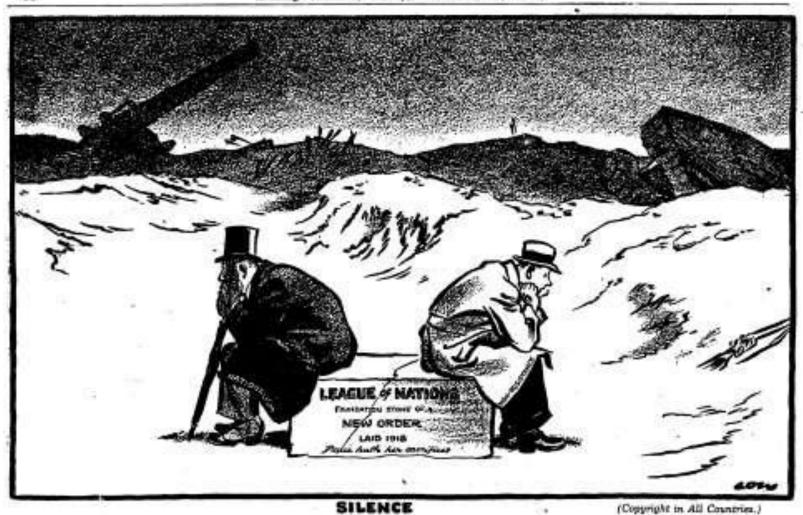

11 November1919 Cartoon







"Young Feller, the report has been greatly exaggerated."

### Germany enters the League



# League of Nations cartoon



THE NEW MEMBER

# MANCHURIA AND THE INVASION OF CHINA

# Following Manchurian crisis and invasion of China







THE JAP: "GIMME SOME O' THAT!"



WILL THE LEAGUE STAND UP TO JAPAN ?

#### **ABYSSINIA**











THE GIRLS HE LEFT BEHIND HIM .

sow



ON THE THRONE OF JUSTICE.







" 00! IT MOVED!"

(Copyright in Alt Countries?

#### HITLER'S FOREIGN POLICY



1935 Cartoon



1934 Cartoon



SITTING UP AND TAKING NOURISHMENT.

1935 Cartoon



1936 Cartoon

# MUNICH CONFERENCE AND APPEASEMENT



1935 Cartoon

## Following the Munich Conference



### **Appeasement Cartoon**





STILL HOPE

Evening Standard, Friday, November 11, 1938



#### **NAZI-SOVIET PACT**



#### Nazi- Soviet Pact Cartoon



#### Nazi- Soviet Pact Cartoon





#### Nazi- Soviet Pact cartoon



# Nazi Soviet Pact Cartoon: Strange Bedfellows